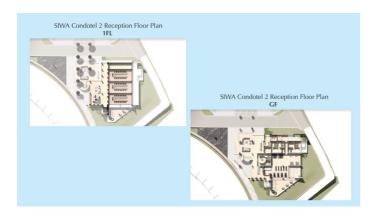

r Finance (10 Years)
- Set up of Indonesian company plus (Purchase Vehicle)
- Fully managed by SIWA

While it simpossible to guarantee that any property will generate returns, the Briix Property Leases mean that Briix will lease the property directly from you. This guarantees you fixed income, irrespective of how the property performs.

Briix can set up and cover the cost the purchase vehicle (in this case an Indonesian PMA Company) for foreign buyers to obtain long term, renewable lease structure (60 + years) for their land and property.

Important to note that this is an easy and very transparent path to ownership.

\*NOTE: Price is subject to exchange rate at time of purchase (IDR45bn) [statementOfInformation text]



## **Interactive Site Plan**



# **Photo Gallery**





















#### Video 1 - Teaser Video

**Interactive Link** 



# **Video 2 - Artists Impressions Flythrough**



## **Video 3 - Suites Collection**



# **Knight Frank Final Report**

Knight Frank Final Report 21 Oct 2020



#### **Property Location**





#### Want to Know More?

I am the selling agent for 'SIWA Cliffs' Pengembur, Pujut, Central Lombok Regency West Nusa Tenggara 83573, Indonesia.

If you have any queries please do not hesitate to contact me via phone or email.

[agent-signature]

[agent-firstname] [agent-lastname]

[agent-photo-small] [agent-mobile]

[agent-email]

[agent-description]