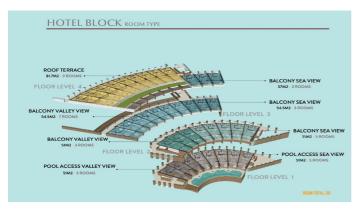

- Ground Terrace Direct access to the large, infinity swimming pool and manicured surrounds, creating the feeling of your own private garden.
- First Terrace As well as all mod cons combined with natural finishes and a subtle luxury decor all suite feature workspaces to allow for increased productivity and creativity.
- Second Terrace Blending seamlessly into the natural landscape, our team of landscapers have created indigenous grass and wildflower meadows surrounding each suite.
- Third Terrace These expensive suites are designed to maximise the impressive views of the ocean and surrounding valley.