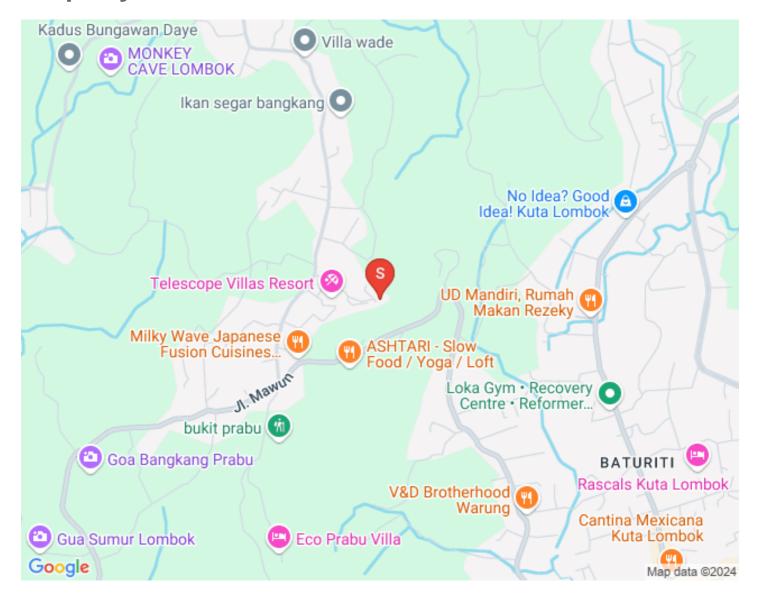

ly from you. This guarantees you fixed income, irrespective of how the property performs.

Briix can set up and cover the cost the purchase vehicle (in this case an Indonesian PMA Company) for foreign buyers to obtain long term, renewable lease structure (60 + years) for their land and property.

Important to note that this is an easy and very transparent path to ownership.

\*NOTE: Price is subject to exchange rate at time of purchase (IDR45bn) [statementOfInformation text]



## **Interactive Site Plan**



# **Photo Gallery**





















#### Video 1 - Teaser Video

**Interactive Link** 



# **Video 2 - Artists Impressions Flythrough**



## **Video 3 - Suites Collection**



# **Knight Frank Final Report**

Knight Frank Final Report 21 Oct 2020



#### **Property Location**





#### Want to Know More?

I am the selling agent for 'SIWA Cliffs' Pengembur, Pujut, Central Lombok Regency West Nusa Tenggara 83573, Indonesia.

If you have any queries please do not hesitate to contact me via phone or email.

[agent-signature]

[agent-firstname] [agent-lastname]

[agent-photo-small] [agent-mobile]

[agent-email]

[agent-description]